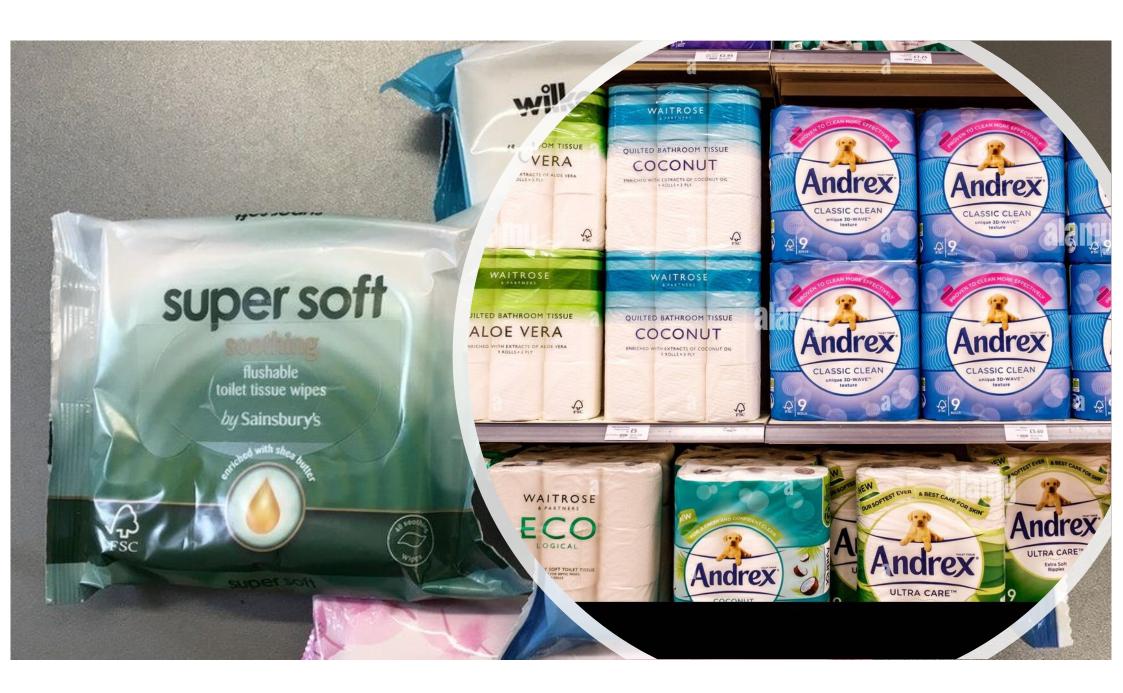

- Our brain is hardwired, and the chemistry of the brain guarantees that we feel first and think second
- BUT.....we think we do it the other way around!





## Cognitive Load

System 1 is very good – but has hard wired biases

System 2 is very good – but draining



Hard wired "instant views"

Called Biases













Nescafe £4.10 – 55 cups (7p)

How can you make two months' salary last forever?



The Diamond Engagement Ring.



King Frederick the Great of Prussia, Famine and Potatoes



King Frederick the Great of Prussia, Famine and Potatoes

Created value, by rebranding

## You have to compete with Coke



### Logic is safe, right!





#### **Difference** is better









# Apple











• How to get a new Car for £120

# Theatre Tickets sales drop when on sale!





Biggest
Improvement in
Service
perceptions





Spend \$450,000 dollars or....



Over to Lyn...