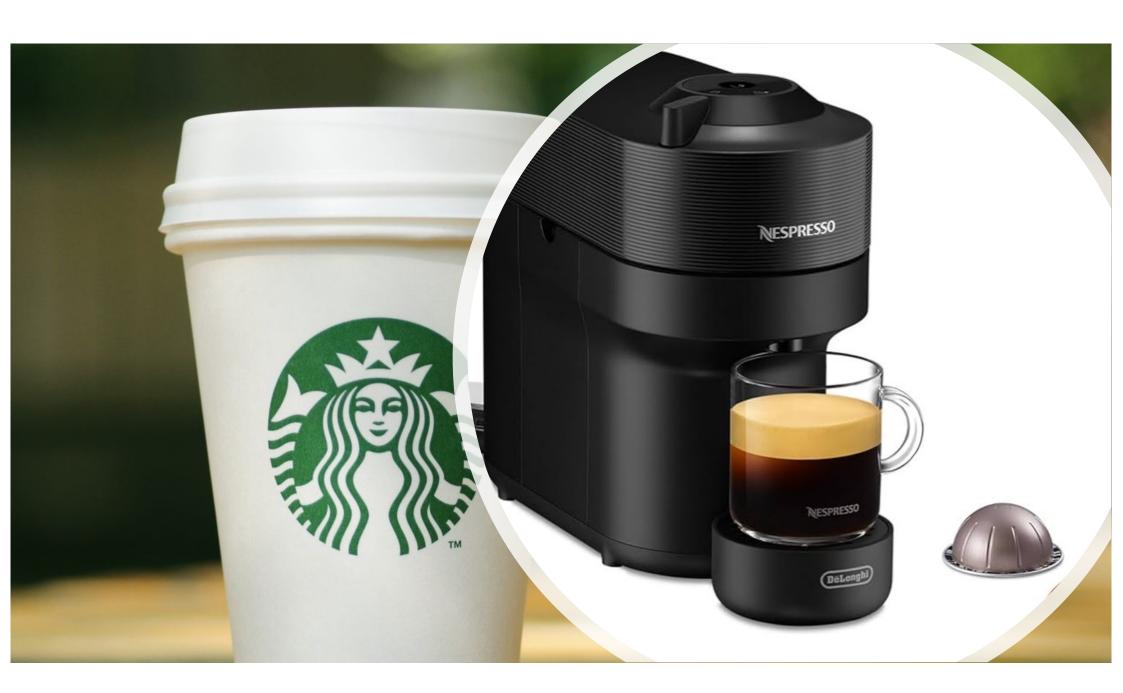

## Cognitive Load

System 1 is very good – but has hard wired biases

System 2 is very good – but draining

Hard wired "instant views"

Called Biases

Nescafe £4.10 – 55 cups (7p)

How can you make two months' salary last forever?