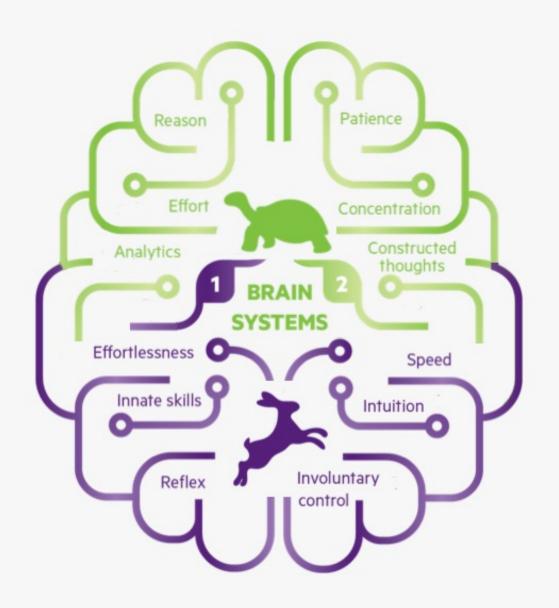

## Cognitive Load

System 1 is very good – but has hard wired biases

System 2 is very good – but draining

Hard wired "instant views"

Called Biases

Nescafe £4.10 – 55 cups (7p)

How can you make two months' salary last forever?