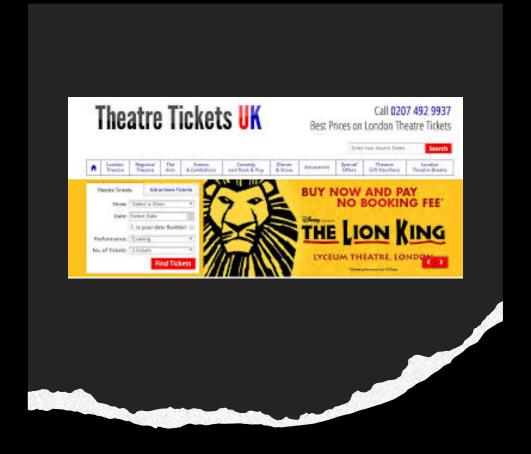

# Theatre Tickets sales drop when on sale!

Biggest
Improvement in
Service
perceptions

Spend \$450,000 dollars or....

Over to Lyn...